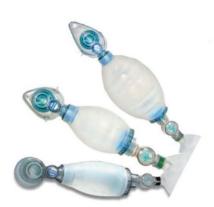

# Resuscitators

#### ENT-1022-A

- ♦ Silicone Mask #5
- ◆ Silicone adult 1600ml resuscitator
- ◆ 2500ml reservoir

#### FNT-1024-A

- ◆ Silicone Mask #3
- ◆ Silicone child 550ml resuscitator
- ♦ 2500ml reservoir

#### ENT-1015-A

- ♦ Silicone Mask #1
- Silicone infant 280ml resuscitator
- ♦ 1000ml reservoir

#### ENT-1022-B

- ♦ Silicone Mask #5
- Silicone adult 1600ml resuscitator
- ♦ 2500ml reservoir
- ◆ Patent Slippery-Proof surface
- ◆ Patent S-strap attachment

#### ENT-1024-B

- ◆ Silicone Mask #3 ◆ Silicone child 550ml resuscitator
- ◆ 2500ml reservoir
- Patent Slippery-Proof surface
   Patent S-strap attachment

#### ENT-1015-B

- ♦ Silicone Mask #1
- Silicone infant 280ml resuscitator
- ◆ 1000ml reservoir
- Patent Slippery-Proof surface
- Patent S-strap attachment

- ★ Patent Slippery-Proof surface and functional S-strap attachment.
- ★ Silicone resuscitator are reusable and autoclavable, made from high quality silicone and PC/PSU high performance material.
- ★ All ENT series Resuscitator are suitable for routine use in hospitals, such as patient transfer between departments or as a back-up to ventilators and anesthesia machines.