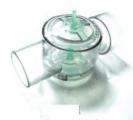

Non Rebreathing Valve PN-0101 Pon-off device added to effective safety features in Non-Invasive Positive Pressure Ventilation.

Reservoir Valve PN-0301