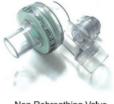

Non Rebreathing Valve PN-0101 Pon-off device added to effective safety features in Non-Invasive Positive Pressure Ventilation.

Reservoir Valve PN-0301